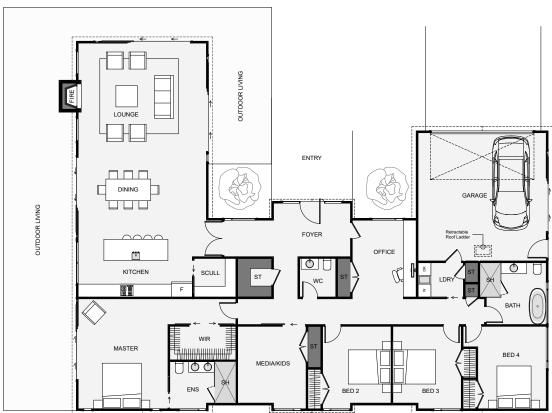

An architectural farm style house with triple gables make this home look absolutely stunning. Working from home is a real option with a good sized office directly off the foyer and a third toilet for guests. This home also comes with a media/ kids area, scullery, a large separate master with a big walk-in wardrobe, decent sized bedrooms, a separate laundry and a lounge with three outdoor spaces, covering all times of the day. If you're after a plan that has it all, this may well be your home!

Floor Area: 278m<sup>2</sup>

Contact us:

**Call Trardyn:** 021 805 879 **E:** lunnbuilders@gmail.com **www.lunnbuilders.co.nz** 