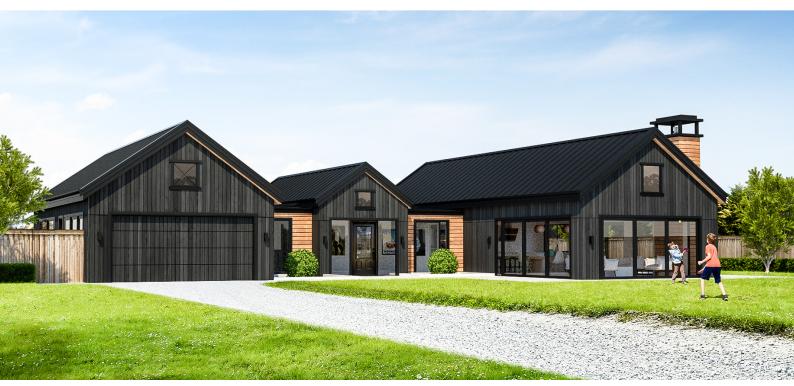

An architectural farm style house with triple gables make this home look absolutely stunning. Working from home is a real option with a good sized office directly off the foyer and a third toilet for guests. This home also comes with a media/ kids area, scullery, a large separate master with a big walk-in wardrobe, decent sized bedrooms, a separate laundry and a lounge with three outdoor spaces, covering all times of the day. If you're after a plan that has it all, this may well be your home!