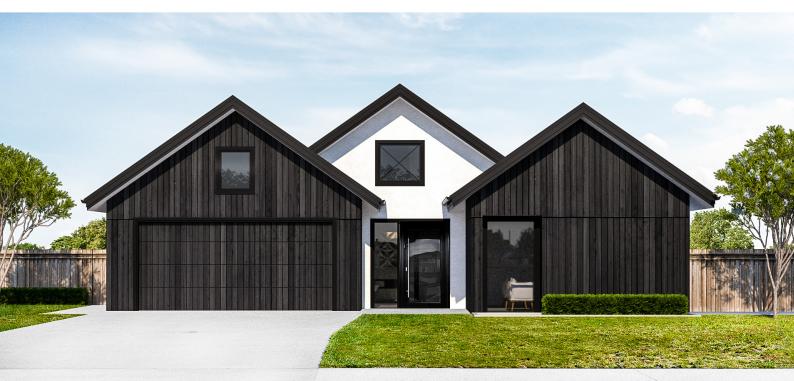

This home has stand-out street appeal and a layout to match. The home's dual living is separated with one lounge close to the foyer which gives it great access for guests, direct from the foyer. The kitchen has a scullery and an outdoor bar option, perfect for those summer evenings. The office sits separate from the bedrooms and can be quickly accessed from the foyer. This home also has plenty of storage throughout the home. The master bedroom is a large size and has a large walk-in wardrobe to match. This home really does tick all the boxes!