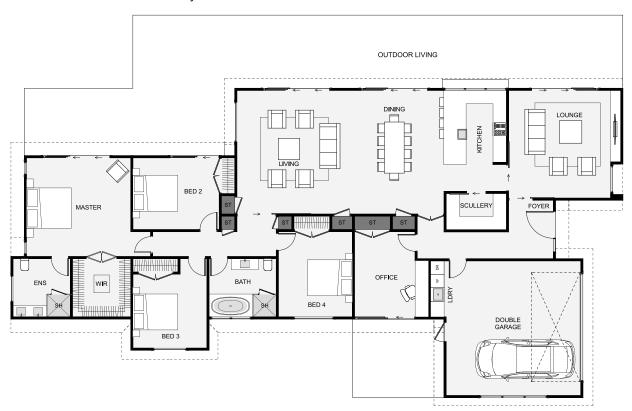

This home has stand-out street appeal and a layout to match. The home's dual living is separated with one lounge close to the foyer which gives it great access for guests, direct from the foyer. The kitchen has a scullery and an outdoor bar option, perfect for those summer evenings. The office sits separate from the bedrooms and can be quickly accessed from the foyer. This home also has plenty of storage throughout the home. The master bedroom is a large size and has a large walk-in wardrobe to match. This home really does tick all the boxes!

Floor Area: 260m<sup>2</sup>

Contact us:

**Call Trardyn:** 021 805 879 **E:** lunnbuilders@gmail.com **www.lunnbuilders.co.nz** 